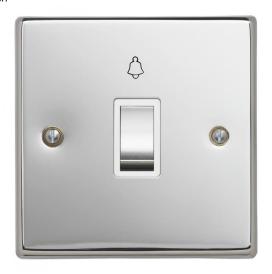

# **Technical Specification**

CON3736PSWM - 1 Gang 10AX Bell Push

## **Technical**

ABC indicator: A Insert colour: white

Face plate finish: polished steel
Rocker finish: polished steel

Number of rockers: 1

Associated standards: BS EN 60669-1

Rated voltage: 220-250V Rated current: 10AX Frequency: 50-60Hz Wiring system: 1 pole