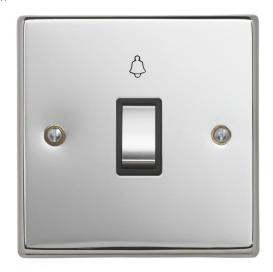

## **Technical Specification**

CON3736PSBM - 1 Gang 10AX Bell Push

## **Technical**

ABC indicator: A Insert colour: black

Face plate finish: polished steel
Rocker finish: polished steel

Number of rockers: 1

Associated standards: BS EN 60669-1

Rated voltage: 220-250V Rated current: 10AX Frequency: 50-60Hz Wiring system: 1 pole