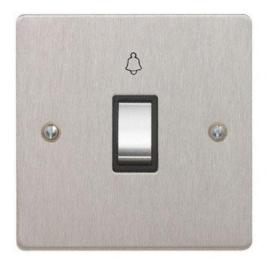

## **Technical Specification**

CON3736BSBM - 1 Gang 10AX Bell Push Switch Black Metal Rocker

## Technical

ABC indicator: A Insert colour: black Face plate finish: brushed steel Rocker finish: brushed steel Number of rockers: 1 Associated standards: BS EN 60669-1 Rated voltage: 220-250V Rated current: 10AX Frequency: 50-60Hz Wiring system: 1 pole Min. switch contact gap: 3mm

## Ambient operating temperature:

-5 to 40°C (24hour average not exceeding 25°C) Degree of protection: IP2X Terminal capacity: 3 x 1.0mm 3 x 1.5mm 1 x 2.5mm Face plate material: high grade stainless steel Surface protection: lacquered Minimum wall box depth: 25 Nature of supply: AC Fixing screws: 2 x M3.5