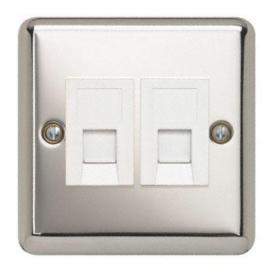

# **Technical Specification**

REF3181PSW - 2 Gang Data Comms RJ45 Cat5e

## **Technical**

ABC indicator: B
Insert colour: white

Face plate finish: polished steel

Number of outlets: 2

**Associated standards:** BS 6312 **Ambient operating temperature:** 

-5 to 40°C (24hour average not exceeding 25°C) **Face plate material:** high grade stainless steel