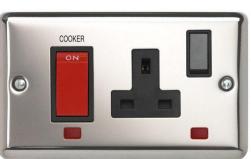

## **Technical Specification**

REF3457PSB - 45A DP Cooker Control Neon

## Technical

ABC indicator: B Insert colour: black Face plate finish: polished steel Rocker finish: black moulded With indicator lamp: yes Number of rockers: 2 Number of outlets: 1 Number of socket outlets switchable: 1 Associated standards: BS 4177 Rated voltage: 220-250V Rated current: 45A Frequency: 50-60Hz Wiring system: 2 pole Min. switch contact gap: 3mm