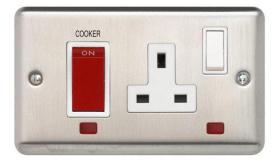

## **Technical Specification**

REF3457BSW - 45A DP Cooker Control Neon White

## Technical

ABC indicator: B Insert colour: white Face plate finish: brushed steel Rocker finish: black moulded With indicator lamp: yes Number of rockers: 2 Number of outlets: 1 Number of socket outlets switchable: 1 Associated standards: BS 4177 Rated voltage: 220-250V Rated current: 45A Frequency: 50-60Hz Wiring system: 2 pole Min. switch contact gap: 3mm

## Ambient operating temperature:

-5 to 40°C (24hour average not exceeding 25°C) Degree of protection: IP2X Terminal capacity: 2 x 4mm 1 x 6mm 1 x 10mm Face plate material: high grade stainless steel Surface protection: lacquered Minimum wall box depth: 47 Nature of supply: AC Fixing screws: 2 x M3.5