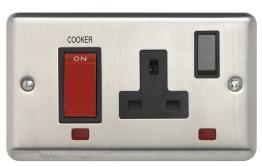

## **Technical Specification**

REF3457BSB - 45A DP Cooker Control Neon Black

## **Technical**

ABC indicator: B
Insert colour: black

Face plate finish: brushed steel Rocker finish: black moulded With indicator lamp: yes Number of rockers: 2 Number of outlets: 1

Number of socket outlets switchable:  $\boldsymbol{1}$ 