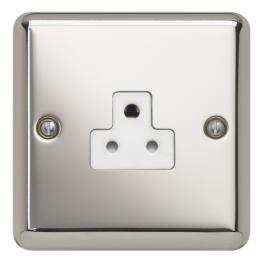

## **Technical Specification**

REF3315PSW - 1 Gang 2A 3 Pin Unswitched Socket White

## Technical

ABC indicator: B Insert colour: white Face plate finish: polished steel Number of outlets: 1 Associated standards: BS 546 Rated voltage: 220-250V Rated current: 2A Frequency: 50-60Hz Ambient operating temperature: -5 to 40°C (24hour average not exceeding 25°C) Degree of protection: IP2X Terminal capacity: 3 x 2.5mm 3 x 4.0mm 2 x 6.0mm Face plate material: high grade stainless steel Minimum wall box depth: 35 Nature of supply: AC Fixing screws: 2 x M3.5