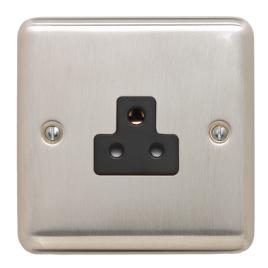

# **Technical Specification**

REF3315BSB - 1 Gang 2A 3 Pin Unswitched Socket Black

## **Technical**

ABC indicator: B
Insert colour: black

Face plate finish: brushed steel

Number of outlets:  $\boldsymbol{1}$ 

Associated standards: BS 546 Rated voltage: 220-250V Rated current: 2A Frequency: 50-60Hz