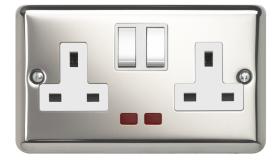

## **Technical Specification**

REF3357PSWM - 2 Gang 13A Switched Socket DP Neon White Metal Rocker

## Technical

ABC indicator: B Insert colour: white Face plate finish: polished steel Rocker finish: polished steel With indicator lamp: yes Number of rockers: 2 Number of outlets: 2 Number of socket outlets switchable: 2 Associated standards: BS 1363-2 Rated voltage: 220-250V Rated current: 13A Frequency: 50-60Hz Wiring system: 2 pole Min. switch contact gap: 3mm