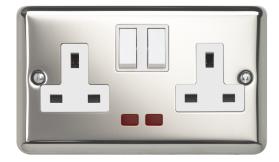

## **Technical Specification**

REF3357PSW - 2 Gang 13A DP Socket Neon

## Technical

ABC indicator: B Insert colour: white Face plate finish: polished steel Rocker finish: white moulded With indicator lamp: yes Number of rockers: 2 Number of outlets: 2 Number of socket outlets switchable: 2 Associated standards: BS 1363-2 Rated voltage: 220-250V Rated current: 13A Frequency: 50-60Hz Wiring system: 2 pole Min. switch contact gap: 3mm