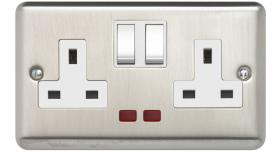

## **Technical Specification**

REF3357BSWM - 2 Gang 13A Switched Socket DP Neon White Metal Rocker

## Technical

ABC indicator: B Insert colour: white Face plate finish: brushed steel Rocker finish: brushed steel With indicator lamp: yes Number of rockers: 2 Number of outlets: 2 Number of socket outlets switchable: 2 Associated standards: BS 1363-2 Rated voltage: 220-250V Rated current: 13A Frequency: 50-60Hz Wiring system: 2 pole Min. switch contact gap: 3mm