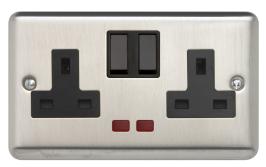

## **Technical Specification**

REF3357BSB - 2 Gang 13A Switched Socket DP Neon Black

## **Technical**

ABC indicator: B
Insert colour: black

Face plate finish: brushed steel Rocker finish: black moulded With indicator lamp: yes Number of rockers: 2 Number of outlets: 2

Number of socket outlets switchable: 2 Associated standards: BS 1363-2