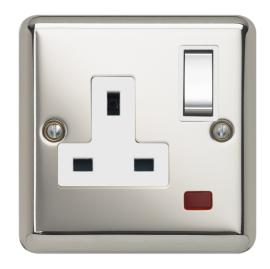

## **Technical Specification**

REF3347PSWM - 1 Gang 13A DP Socket Neon

## **Technical**

ABC indicator: B
Insert colour: white

Face plate finish: polished steel
Rocker finish: polished steel
With indicator lamp: yes
Number of rockers: 1
Number of outlets: 1

Number of socket outlets switchable: 1 Associated standards: BS 1363-2