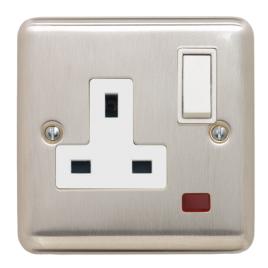

## **Technical Specification**

REF3347BSW - 1 Gang 13A Switched Socket DP Neon White

## **Technical**

**ABC indicator:** B **Insert colour:** white

Face plate finish: brushed steel
Rocker finish: white moulded
With indicator lamp: yes
Number of rockers: 1
Number of outlets: 1

Number of socket outlets switchable: 1 Associated standards: BS 1363-2