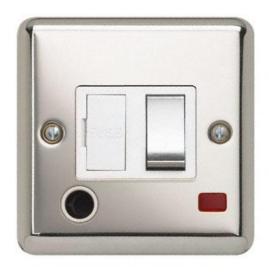

# **Technical Specification**

REF3369PSWM - 13A DP Switched Flex Outlet & Neon

## **Technical**

**ABC indicator:** B **Insert colour:** white

Face plate finish: polished steel Rocker finish: polished steel With indicator lamp: yes Number of rockers: 1

Associated standards: BS 1363-4