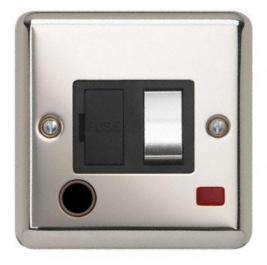

## **Technical Specification**

REF3369PSBM - 13A DP Switched Flex Outlet & Neon

## Technical

ABC indicator: B Insert colour: black Face plate finish: polished steel Rocker finish: polished steel With indicator lamp: yes Number of rockers: 1 Associated standards: BS 1363-4 Rated voltage: 220-250V Rated current: 13A Frequency: 50-60Hz Wiring system: 2 pole Min. switch contact gap: 3mm