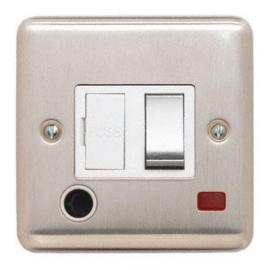

# **Technical Specification**

REF3369BSWM - 13A DP Switched Flex Outlet & Neon

## **Technical**

**ABC indicator:** B **Insert colour:** white

Face plate finish: brushed steel
Rocker finish: brushed steel
With indicator lamp: yes
Number of rockers: 1

Associated standards: BS 1363-4

Rated voltage: 220-250V Rated current: 13A Frequency: 50-60Hz Wiring system: 2 pole

Min. switch contact gap: 3mm

Ambient operating temperature:

-5 to 40°C (24hour average not exceeding 25°C)

Degree of protection: IP2X

**Terminal capacity:** 3 x 2.5mm 2 x 4.0mm 2 x 6.0mm **Face plate material:** high grade stainless steel