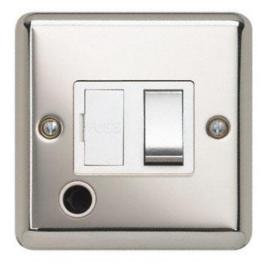

## **Technical Specification**

REF3368PSWM - 13A DP Switched Flex Outlet

## Technical

ABC indicator: A Insert colour: white Face plate finish: polished steel Rocker finish: polished steel Number of rockers: 1 Associated standards: BS 1363-4 Rated voltage: 220-250V Rated current: 13A Frequency: 50-60Hz Wiring system: 2 pole Min. switch contact gap: 3mm

## Ambient operating temperature:

-5 to 40°C (24hour average not exceeding 25°C) Degree of protection: IP2X Terminal capacity: 3 x 2.5mm 2 x 4.0mm 2 x 6.0mm Face plate material: high grade stainless steel Minimum wall box depth: 25 Nature of supply: AC Fixing screws: 2 x M3.5