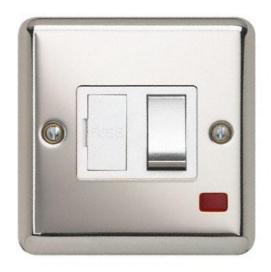

# **Technical Specification**

REF3367PSWM - 13A DP Switched Neon

## **Technical**

ABC indicator: A Insert colour: white

Face plate finish: polished steel Rocker finish: polished steel With indicator lamp: yes Number of rockers: 1

Associated standards: BS 1363-4

Rated voltage: 220-250V Rated current: 13A Frequency: 50-60Hz Wiring system: 2 pole