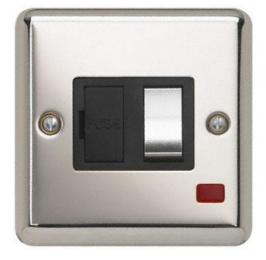

## **Technical Specification**

REF3367PSBM - 13A DP Switched Neon

## Technical

ABC indicator: A Insert colour: black Face plate finish: polished steel Rocker finish: polished steel With indicator lamp: yes Number of rockers: 1 Associated standards: BS 1363-4 Rated voltage: 220-250V Rated current: 13A Frequency: 50-60Hz Wiring system: 2 pole Min. switch contact gap: 3mm