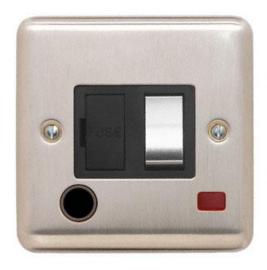

# **Technical Specification**

REF3369BSBM - 13A Switched DP With Flex Outlet Neon Black Metal Rocker

## **Technical**

**ABC indicator:** B **Insert colour:** black

Face plate finish: brushed steel Rocker finish: brushed steel With indicator lamp: yes Number of rockers: 1

Associated standards: BS 1363-4

Rated voltage: 220-250V Rated current: 13A Frequency: 50-60Hz Wiring system: 2 pole

Min. switch contact gap: 3mm

Ambient operating temperature:

-5 to 40°C (24hour average not exceeding 25°C)

Degree of protection: IP2X

**Terminal capacity:** 3 x 2.5mm 2 x 4.0mm 2 x 6.0mm **Face plate material:** high grade stainless steel