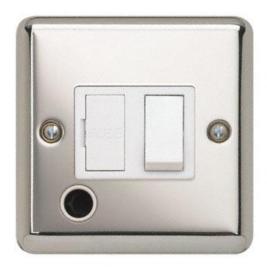

# **Technical Specification**

REF3368PSW - 13A Switched DP With Flex Outlet White

## **Technical**

ABC indicator: A Insert colour: white

Face plate finish: polished steel Rocker finish: white moulded Number of rockers: 1

Associated standards: BS 1363-4

Rated voltage: 220-250V Rated current: 13A Frequency: 50-60Hz Wiring system: 2 pole

Min. switch contact gap: 3mm

Ambient operating temperature:

-5 to 40°C (24hour average not exceeding 25°C)

**Degree of protection:** IP2X

**Terminal capacity:** 3 x 2.5mm 2 x 4.0mm 2 x 6.0mm **Face plate material:** high grade stainless steel