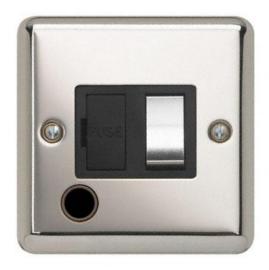

## **Technical Specification**

REF3368PSBM - 13A Switched DP With Flex Outlet Black Metal Rocker

## **Technical**

ABC indicator: A Insert colour: black

Face plate finish: polished steel Rocker finish: polished steel Number of rockers: 1

Associated standards: BS 1363-4

Rated voltage: 220-250V Rated current: 13A Frequency: 50-60Hz Wiring system: 2 pole

Min. switch contact gap: 3mm

Ambient operating temperature:

-5 to 40°C (24hour average not exceeding 25°C)

**Degree of protection:** IP2X

**Terminal capacity:** 3 x 2.5mm 2 x 4.0mm 2 x 6.0mm **Face plate material:** high grade stainless steel