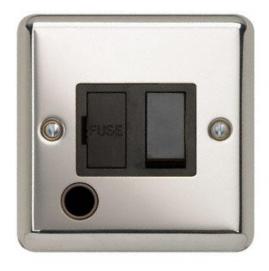

# **Technical Specification**

REF3368PSB - 13A Switched DP With Flex Outlet Black

## **Technical**

ABC indicator: A Insert colour: black

Face plate finish: polished steel
Rocker finish: black moulded
Number of rockers: 1

Number of rockers:  $\boldsymbol{1}$ 

Associated standards: BS 1363-4

Rated voltage: 220-250V Rated current: 13A Frequency: 50-60Hz Wiring system: 2 pole

Min. switch contact gap: 3mm

Ambient operating temperature:

-5 to 40°C (24hour average not exceeding 25°C)

**Degree of protection: IP2X** 

**Terminal capacity:** 3 x 2.5mm 2 x 4.0mm 2 x 6.0mm **Face plate material:** high grade stainless steel

Minimum wall box depth: 25

Nature of supply: AC Fixing screws: 2 x M3.5