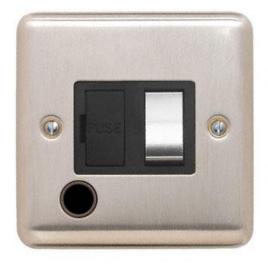

## **Technical Specification**

REF3368BSBM - 13A Switched DP With Flex Outlet Black Metal Rocker

## Technical

ABC indicator: A Insert colour: black Face plate finish: brushed steel Rocker finish: brushed steel Number of rockers: 1 Associated standards: BS 1363-4 Rated voltage: 220-250V Rated current: 13A Frequency: 50-60Hz Wiring system: 2 pole Min. switch contact gap: 3mm