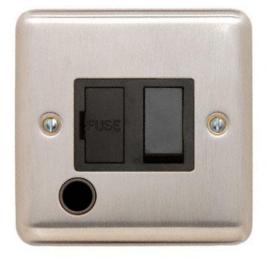

## **Technical Specification**

REF3368BSB - 13A Switched DP With Flex Outlet Black

## Technical

ABC indicator: A Insert colour: black Face plate finish: brushed steel Rocker finish: black moulded Number of rockers: 1 Associated standards: BS 1363-4 Rated voltage: 220-250V Rated current: 13A Frequency: 50-60Hz Wiring system: 2 pole Min. switch contact gap: 3mm