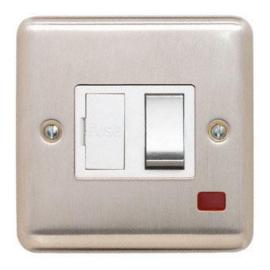

# **Technical Specification**

REF3367BSWM - 13A Switched DP Neon White Metal Rocker

## **Technical**

ABC indicator: A Insert colour: white

Face plate finish: brushed steel Rocker finish: brushed steel With indicator lamp: yes Number of rockers: 1

Associated standards: BS 1363-4

Rated voltage: 220-250V Rated current: 13A Frequency: 50-60Hz Wiring system: 2 pole

Min. switch contact gap: 3mm

Ambient operating temperature:

-5 to 40°C (24hour average not exceeding 25°C)

Degree of protection: IP2X

**Terminal capacity:** 3 x 2.5mm 2 x 4.0mm 2 x 6.0mm **Face plate material:** high grade stainless steel