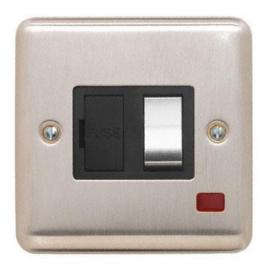

# **Technical Specification**

REF3367BSBM - 13A Switched DP Neon Black Metal Rocker

## **Technical**

ABC indicator: A Insert colour: black

Face plate finish: brushed steel Rocker finish: brushed steel With indicator lamp: yes Number of rockers: 1

Associated standards: BS 1363-4

Rated voltage: 220-250V Rated current: 13A Frequency: 50-60Hz Wiring system: 2 pole