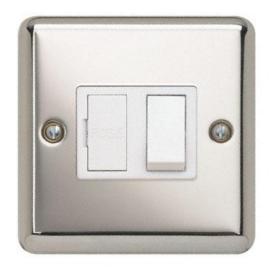

# **Technical Specification**

REF3366PSW - 13A Switched DP White

### **Technical**

ABC indicator: A Insert colour: white

Face plate finish: polished steel
Rocker finish: white moulded

Number of rockers:  $\boldsymbol{1}$ 

Associated standards: BS 1363-4

Rated voltage: 220-250V Rated current: 13A Frequency: 50-60Hz Wiring system: 2 pole