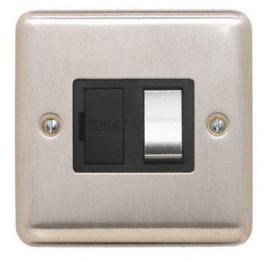

## **Technical Specification**

REF3366BSBM - 13A Switched DP Black Metal Rocker

## Technical

ABC indicator: A Insert colour: black Face plate finish: brushed steel Rocker finish: brushed steel Number of rockers: 1 Associated standards: BS 1363-4 Rated voltage: 220-250V Rated current: 13A Frequency: 50-60Hz Wiring system: 2 pole Min. switch contact gap: 3mm