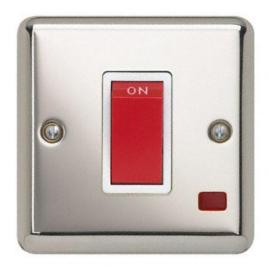

## **Technical Specification**

REF3757PSW - 1 Gang 45A DP Switch Single Plate Neon

## **Technical**

**ABC indicator:** B **Insert colour:** white

Face plate finish: polished steel Rocker finish: red moulded With indicator lamp: yes Number of rockers: 1

Associated standards: BS EN 60669-1