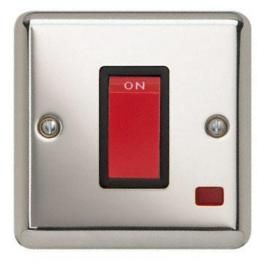

## **Technical Specification**

REF3757PSB - 1 Gang 45A DP Switch Single Plate Neon

## Technical

ABC indicator: B Insert colour: black Face plate finish: polished steel Rocker finish: red moulded With indicator lamp: yes Number of rockers: 1 Associated standards: BS EN 60669-1 Rated voltage: 220-250V Rated current: 45A Frequency: 50-60Hz Wiring system: 2 pole Min. switch contact gap: 3mm