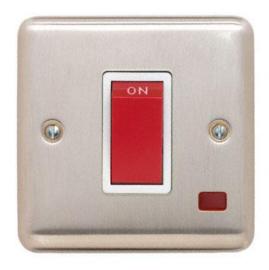

# **Technical Specification**

REF3757BSW - 1 Gang 45A DP Switch Neon White (1 Gang Plate )

## **Technical**

**ABC indicator:** B **Insert colour:** white

Face plate finish: brushed steel Rocker finish: red moulded With indicator lamp: yes Number of rockers: 1

Associated standards: BS EN 60669-1