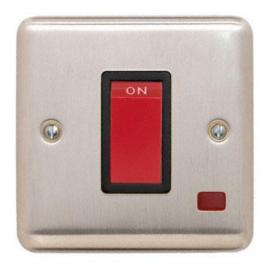

## **Technical Specification**

REF3757BSB - 1 Gang 45A DP Switch Neon Black (1 Gang Plate )

## **Technical**

ABC indicator: B
Insert colour: black

Face plate finish: brushed steel Rocker finish: red moulded With indicator lamp: yes Number of rockers: 1

Associated standards: BS EN 60669-1

Rated voltage: 220-250V Rated current: 45A Frequency: 50-60Hz Wiring system: 2 pole