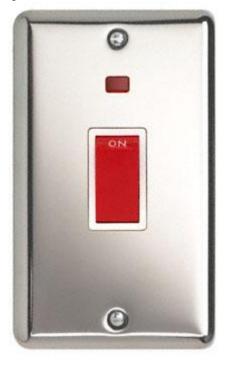

# **Technical Specification**

REF3747PSW - 1 Gang 45A DP Switch( 2 Gang Vertical Plate ) Neon White

## **Technical**

**ABC indicator:** B Insert colour: white

Face plate finish: polished steel Rocker finish: red moulded With indicator lamp: yes Number of rockers:  $\boldsymbol{1}$ 

Associated standards: BS EN 60669-1