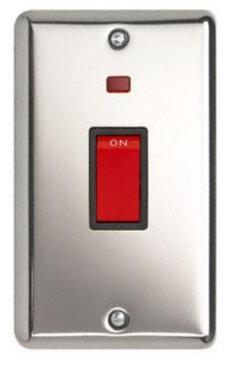

# **Technical Specification**

REF3747PSB - 1 Gang 45A DP Switch Vertical Plate Neon

## **Technical**

**ABC indicator:** B Insert colour: black

Face plate finish: polished steel Rocker finish: red moulded With indicator lamp: yes Number of rockers:  $\boldsymbol{1}$ 

Associated standards: BS EN 60669-1