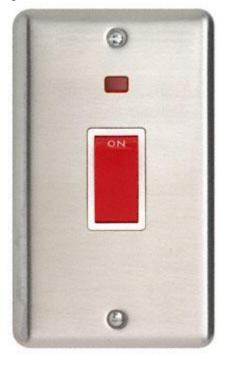

# **Technical Specification**

REF3747BSW - 1 Gang 45A DP Switch( 2 Gang Vertical Plate ) Neon White

## **Technical**

**ABC indicator:** B Insert colour: white

Face plate finish: brushed steel Rocker finish: red moulded With indicator lamp: yes Number of rockers:  $\boldsymbol{1}$ 

Associated standards: BS EN 60669-1

Rated voltage: 220-250V Rated current: 45A Frequency: 50-60Hz Wiring system: 2 pole

Min. switch contact gap: 3mm Ambient operating temperature:

-5 to 40°C (24hour average not exceeding 25°C) **Degree of protection:** IP2X

**Terminal capacity:** 2 x 4mm 1 x 6mm 1 x 10mm Face plate material: high grade stainless steel

Surface protection: lacquered Minimum wall box depth: 47

Nature of supply: AC Fixing screws: 2 x M3.5