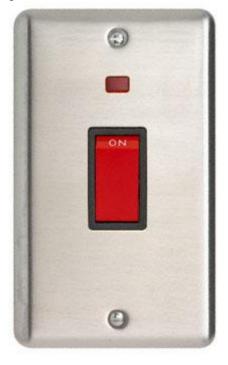

# **Technical Specification**

REF3747BSB - 1 Gang 45A DP Switch( 2 Gang Vertical Plate ) Neon Black

## **Technical**

**ABC indicator:** B Insert colour: black

Face plate finish: brushed steel Rocker finish: red moulded With indicator lamp: yes Number of rockers:  $\boldsymbol{1}$ 

Associated standards: BS EN 60669-1