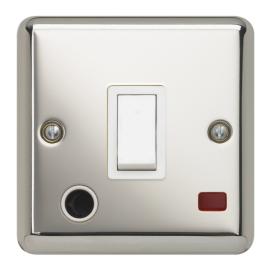

# **Technical Specification**

REF3789PSW - 1 Gang 32A DP Switch with Flex Outlet & Neon

### **Technical**

**ABC indicator:** B **Insert colour:** white

Face plate finish: polished steel Rocker finish: black moulded With indicator lamp: yes Number of rockers: 1

Associated standards: BS EN 60669-1