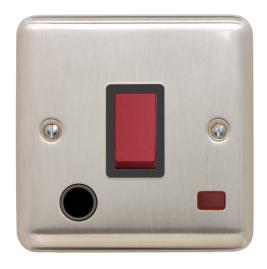

# **Technical Specification**

REF3789BSB - 1 Gang 32A DP Switch With Flex Outlet Neon Black

## **Technical**

ABC indicator: B
Insert colour: black

Face plate finish: brushed steel
Rocker finish: black moulded
With indicator lamp: yes
Number of rockers: 1

Associated standards: BS EN 60669-1

Rated voltage: 220-250V Rated current: 32A Frequency: 50-60Hz Wiring system: 2 pole

Min. switch contact gap: 3mm

Ambient operating temperature:

-5 to 40°C (24hour average not exceeding 25°C)

Degree of protection: IP2X

**Terminal capacity:** 3 x 1.5mm 2 x 2.5mm 1 x 4.0mm **Face plate material:** high grade stainless steel