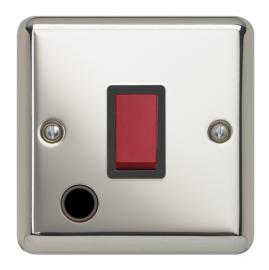

# **Technical Specification**

REF3788PSB - 1 Gang 32A DP Switch with Flex Outlet

## **Technical**

ABC indicator: B
Insert colour: black

Face plate finish: polished steel
Rocker finish: black moulded

Number of rockers: 1

Associated standards: BS EN 60669-1

Rated voltage: 220-250V Rated current: 32A Frequency: 50-60Hz Wiring system: 2 pole