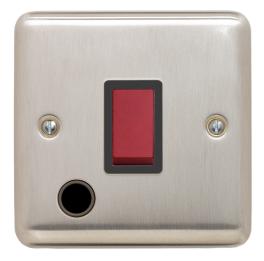

## **Technical Specification**

REF3788BSB - 1 Gang 32A DP Switch with Flex Outlet

## Technical

ABC indicator: B Insert colour: black Face plate finish: brushed steel Rocker finish: black moulded Number of rockers: 1 Associated standards: BS EN 60669-1 Rated voltage: 220-250V Rated current: 32A Frequency: 50-60Hz Wiring system: 2 pole Min. switch contact gap: 3mm

## Ambient operating temperature:

-5 to 40°C (24hour average not exceeding 25°C) Degree of protection: IP2X Terminal capacity: 3 x 1.5mm 2 x 2.5mm 1 x 4.0mm Face plate material: high grade stainless steel Surface protection: lacquered Minimum wall box depth: 25 Nature of supply: AC Fixing screws: 2 x M3.5