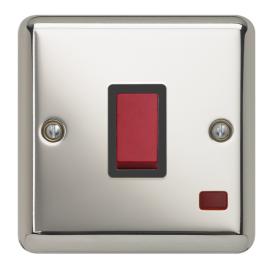

## **Technical Specification**

REF3787PSB - 1 Gang 32A DP Switch Neon

## **Technical**

ABC indicator: B
Insert colour: black

Face plate finish: polished steel Rocker finish: black moulded With indicator lamp: yes Number of rockers: 1

Associated standards: BS EN 60669-1

Rated voltage: 220-250V Rated current: 32A Frequency: 50-60Hz Wiring system: 2 pole