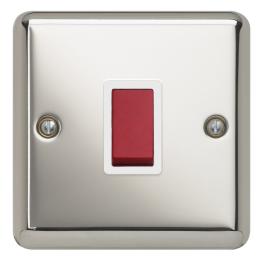

## **Technical Specification**

REF3786PSW - 1 Gang 32A DP Switch

General

Box quantity: 1

## Technical

ABC indicator: B Insert colour: white Face plate finish: polished steel Rocker finish: black moulded Number of rockers: 1 Associated standards: BS EN 60669-1 Rated voltage: 220-250V Rated current: 32A Frequency: 50-60Hz Wiring system: 2 pole Min. switch contact gap: 3mm

Ambient operating temperature: -5 to 40°C (24hour average not exceeding 25°C) Degree of protection: IP2X Terminal capacity: 3 x 1.5mm 2 x 2.5mm 1 x 4.0mm Face plate material: high grade stainless steel Minimum wall box depth: 25 Nature of supply: AC Fixing screws: 2 x M3.5