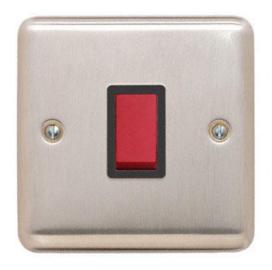

## **Technical Specification**

REF3786BSB - 1 Gang 32A DP Switch Black

## **Technical**

ABC indicator: B
Insert colour: black

Face plate finish: brushed steel
Rocker finish: black moulded

Number of rockers: 1

Associated standards: BS EN 60669-1

Rated voltage: 220-250V Rated current: 32A Frequency: 50-60Hz Wiring system: 2 pole

Min. switch contact gap: 3mm

Ambient operating temperature:

-5 to 40°C (24hour average not exceeding 25°C)

**Degree of protection: IP2X** 

**Terminal capacity:** 3 x 1.5mm 2 x 2.5mm 1 x 4.0mm **Face plate material:** high grade stainless steel