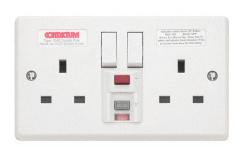

X4900 - 2 Gang 13A Latching Socket DP

## Technical

ABC indicator: A Colour: White Fault current protection (RCD): 30mA Face plate finish: moulded Rocker finish: white moulded Number of rockers: 2 Number of outlets: 2 Number of socket outlets switchable: 2

Associated standards: BS7288: 2016 & BS 1363-2: 2016 +A1: 2018 Rated voltage: 220-250V Rated current: 13A Frequency: 50-60Hz Wiring system: 2 pole

Min. switch contact gap: 3mm

Ambient operating temperature: -5 to 40°C (24hour average not exceeding 25°C) Degree of protection: IP2X Terminal capacity: 3 x 2.5mm 3 x 4.0mm 2 x 6.0mm Face plate material: thermoset Minimum wall box depth: 35 Nature of supply: AC Rated fault current: 30mA Fixing screws: 2 x M3.5

RCD Type: Type A