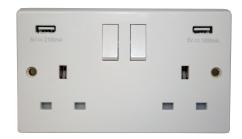

# **Technical Specification**

X5356 - 2 Gang 13A Switched Socket + USB 5v/3100mA

## **Technical**

**ABC indicator:** A **Colour:** White

Face plate finish: moulded Rocker finish: white moulded

Number of rockers: 2 Number of outlets: 2

Number of socket outlets switchable: 2 Associated standards: BS 1363-2 2016

Degree of protection: IP2X

With built-in USB power supply: yes

Terminal capacity: 3 x 2.5mm 2 x 4.0mm 2 x 6.0mm

Face plate material: thermoset Minimum wall box depth: 35

Nature of supply: AC Fixing screws: 2 x M3.5