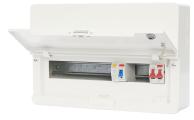

## **Technical Specification**

SDS1416AMS - 14Way 63A Surface Mounted CU ISO Incomer + 1 RCD Class A

## Technical

ABC indicator: B Colour: White Security features: optional security lock available Associated standards: BS EN 61439-3 Rated voltage: 220-250V Rated current: 63A Frequency: 50-60Hz Wiring system: 2 pole Ambient operating temperature: -5 to 40°C (24hour average not exceeding 25°C) Degree of protection: IP4X Width in number of modular spacings: 18 Nature of supply: AC Rated fault current: 30mA DIN-rail: yes Type of cover: steel Type of door: steel Material housing: steel Plate thickness cabinet: 1.2 Plate thickness door/cover: 1.2 Mounting method: surface Number of outgoing ways: 14