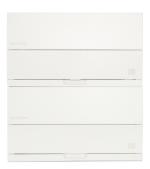

## **Technical Specification**

SDD2141MS - 6+8Way 100A Surface Mounted Dual Rows CU ISO Incomer

## **Technical**

**ABC indicator:** C **Colour:** White

Security features: optional security lock available

Associated standards: BS EN 61439-3

Rated voltage: 220-250V Rated current: 100A Frequency: 50-60Hz Wiring system: 2 pole

Ambient operating temperature:

-5 to 40°C (24hour average not exceeding 25°C)

Degree of protection: IP4X

Width in number of modular spacings: 8

Nature of supply: AC

DIN-rail: yes

Type of cover: steel
Type of door: steel
Material housing: steel
Plate thickness cabinet: 1.2
Plate thickness door/cover: 1.2
Mounting method: surface
Number of outgoing ways: 14